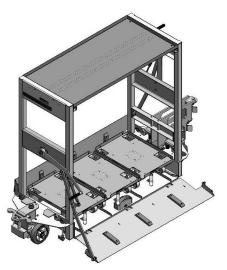

# Taxi Carts TRT III

# With ramps / trolleys loaded via ramp

For fast and safe indoor transport of trolleys with boxes

Easy handling: Unlock ramps, move trolleys into the taxi cart (resp. Remove them from the taxi cart) and lock the ramp. The taxi cart can continue ist routing.

Drawbars adapted to tractor

Smooth-running opening and closing of ramps

#### Axle-pivot steering system

Loading from one or both sides possible

Designed for indoor transport only

Max. load capacity 750 kg

Item no. 205930

| Item no. | Product to be transported                                                                            | Features of wheels      | Steering                      |
|----------|------------------------------------------------------------------------------------------------------|-------------------------|-------------------------------|
| 133287   | 3 trolleys 600 x 400 mm<br>Model BOF (see chapter TROLLEYS)<br>loading and unloading from both sides | Ø 200 mm<br>Polyurethan | axle-pivot steering<br>system |
| 205930   | 3 trolleys 610 x 410 mm<br>Model BOF (see chapter TROLLEYS)<br>loading and unloading from both sides |                         |                               |