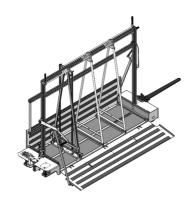

# Taxi Carts TRT III

# With ramps / trolleys loaded via ramp

For fast and safe indoor transport of trolleys with boxes

Easy handling: Unlock ramps, move trolleys into the taxi cart (resp. Remove them from the taxi cart) and lock the ramp. The taxi cart can continue ist routing.

Drawbars adapted to tractor

Smooth-running opening and closing of ramps

#### Axle-pivot steering system

Loading from one or both sides possible

Designed for indoor transport only

Max. load capacity 750 kg

Item no. 205930

| Item no. | Product to be transported                                                                            | Features of wheels      | Steering                      |
|----------|------------------------------------------------------------------------------------------------------|-------------------------|-------------------------------|
| 133287   | 3 trolleys 600 x 400 mm<br>Model BOF (see chapter TROLLEYS)<br>loading and unloading from both sides | Ø 200 mm<br>Polyurethan | axle-pivot steering<br>system |
| 205930   | 3 trolleys 610 x 410 mm<br>Model BOF (see chapter TROLLEYS)<br>loading and unloading from both sides |                         |                               |