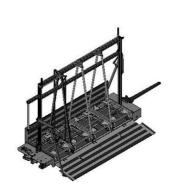

## **Taxi Carts** TRT I With ramps / trolleys loaded via

For fast and safe indoor transport of trolleys with boxes

Easy handling: Unlock ramps, move trolleys into the taxi cart (resp. Remove them from the taxi cart) and lock the ramp. The taxi cart can continue ist routing.

Drawbars adapted to tractor

Smooth-running opening and closing of ramps

Various steering systems possible

Loading from one or both sides possible

Designed for indoor transport only

Max. load capacity 750 kg

| Item no.      | Product to be transported                                                                                                    | Features of wheels      | Steering                    |
|---------------|------------------------------------------------------------------------------------------------------------------------------|-------------------------|-----------------------------|
| 138632-3 Zell | 3 trolleys 600 x 400 mm or<br>1 trolley 800 x 600 mm and<br>1 trolley 600 x 400 mm<br>loading and unloading from both sides  | Ø 160 mm<br>Polyurethan | trailing steering<br>system |
| 138632-4 Zell | 4 trolleys 600 x 400 mm or<br>1 trolley 800 x 600 mm and<br>2 trolleys 600 x 400 mm<br>loading and unloading from both sides | Ø 160 mm<br>Polyurethan | trailing steering<br>system |
| 138632-2 Zell | 2 trolleys 600 x 400 mm or<br>1 trolley 800 x 600 mm<br>loading and unloading from both sides                                | Ø 160 mm<br>Polyurethan | trailing steering<br>system |