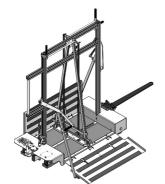

# Taxi Carts TRT III

# With ramps / trolleys loaded via ramp

For fast and safe indoor transport of trolleys with boxes

Easy handling: Unlock ramps, move trolleys into the taxi cart (resp. Remove them from the taxi cart) and lock the ramp. The taxi cart can continue ist routing.

Drawbars adapted to tractor

Smooth-running opening and closing of ramps

#### Axle-pivot steering system

Loading from one or both sides possible

Designed for indoor transport only

Max. load capacity 750 kg

Item no. 205930

| Item no. | Product to be transported                                                                            | Features of wheels      | Steering                      |
|----------|------------------------------------------------------------------------------------------------------|-------------------------|-------------------------------|
| 133287   | 3 trolleys 600 x 400 mm<br>Model BOF (see chapter TROLLEYS)<br>loading and unloading from both sides | Ø 200 mm<br>Polyurethan | axle-pivot steering<br>system |
| 205930   | 3 trolleys 610 x 410 mm<br>Model BOF (see chapter TROLLEYS)<br>loading and unloading from both sides |                         |                               |