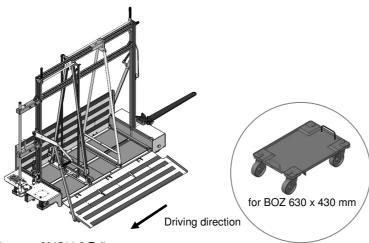

### TRANSPORT LOGISTICS MILKRUN

Item no. 201511-3 Zell

Item no. 201511-2 Zell

Item no. 201511-4 Zell

# Taxi Carts TRT II

# With ramps / trolleys loaded via ramp

For fast and safe indoor transport of trolleys with boxes

Easy handling: Unlock ramps, move trolleys into the taxi cart (resp. Remove them from the taxi cart) and lock the ramp. The taxi cart can continue ist routing.

Drawbars adapted to tractor

Smooth-running opening and closing of ramps

Various steering systems possible

Loading from one or both sides possible

Designed for indoor transport only

Max. load capacity 750 kg

| Item no.      | Product to be transported | Features of wheels      | Steering                    |
|---------------|---------------------------|-------------------------|-----------------------------|
| 201511-4 Zell | 4 trolleys 630 x 430 mm   | Ø 160 mm<br>Polyurethan | trailing steering<br>system |
| 201511-3 Zell | 3 trolleys 630 x 430 mm   | Ø 160 mm<br>Polyurethan | trailing steering<br>system |
| 201511-2 Zell | 2 trolleys 630 x 430 mm   | Ø 160 mm<br>Polyurethan | trailing steering<br>system |