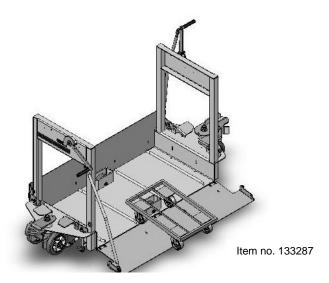

# Taxi Carts TRT III

# With ramps / trolleys loaded via ramp

For fast and safe indoor transport of trolleys with boxes

Easy handling: Unlock ramps, move trolleys into the taxi cart (resp. Remove them from the taxi cart) and lock the ramp. The taxi cart can continue ist routing.

Drawbars adapted to tractor

Smooth-running opening and closing of ramps

#### Axle-pivot steering system

Loading from one or both sides possible

Designed for indoor transport only

Max. load capacity 750 kg

Item no. 205930

| Item no. | Product to be transported                                                                            | Features of wheels      | Steering                      |
|----------|------------------------------------------------------------------------------------------------------|-------------------------|-------------------------------|
| 133287   | 3 trolleys 600 x 400 mm<br>Model BOF (see chapter TROLLEYS)<br>loading and unloading from both sides | Ø 200 mm<br>Polyurethan | axle-pivot steering<br>system |
| 205930   | 3 trolleys 610 x 410 mm<br>Model BOF (see chapter TROLLEYS)<br>loading and unloading from both sides |                         |                               |